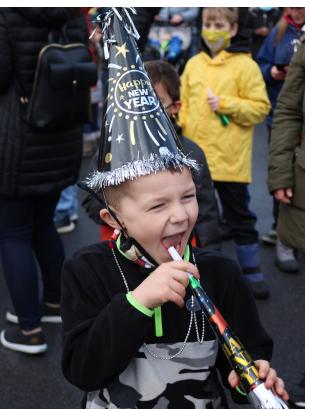

## NOON YEAR'S EVE saturday, december 31, 2024 | 10 a.m. - Noon

Join us for our annual New Year's Eve celebration that keeps bedtime in mind! Noon Year's Eve invites families to bring the kids to the zoo for a dance party, noisemakers, countdown to our big ball drop at noon and a sparkling juice toast! Ring in the Noon Year, then stick around to visit your favorite animals at the zoo!