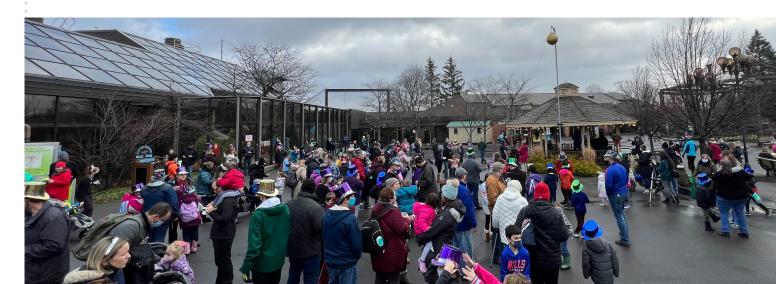

## NOON YEAR'S EVE saturday, december 31, 2024 | 10 a.m. - Noon

Join us for our annual New Year's Eve celebration that keeps bedtime in mind! Noon Year's Eve invites families to bring the kids to the zoo for a dance party, noisemakers, countdown to our big ball drop at noon and a sparkling juice toast! Ring in the Noon Year, then stick around to visit your favorite animals at the zoo!