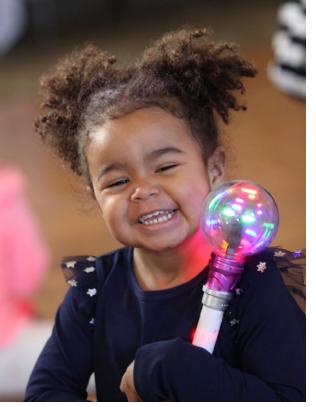

## NOON YEAR'S EVE saturday, december 31, 2024 | 10 a.m. - Noon

Join us for our annual New Year's Eve celebration that keeps bedtime in mind! Noon Year's Eve invites families to bring the kids to the zoo for a dance party, noisemakers, countdown to our big ball drop at noon and a sparkling juice toast! Ring in the Noon Year, then stick around to visit your favorite animals at the zoo!